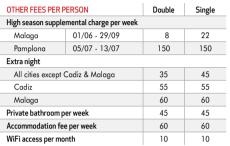

# HOME STAY / HOST FAMILY

- » Includes laundry service once a week, towels and bed linen.
- » Approximately 80% of our host families offer WiFi access. However, in order to guarantee that your family has WiFi available a monthly fee is required. Students must request and pay for the service upon enrollment.
- » Barcelona: 90% of the families offer a packed lunch instead of a regular meal.
- » Double rooms in Cadiz, Pamplona only available for 2 students traveling together.
- » Private bathroom available upon request for an additional fee and subject to availability (not available in: Cadiz, Malaga and Pamplona). In double rooms, the private bathroom is shared with your roommate.

#### ALICANTE | BARCELONA | CADIZ | GRANADA | MADRID | MALAGA MARBELLA | PAMPLONA | SALAMANCA | SEVILLE | TENERIFE | VALENCIA

|                              | DOUBLE ROOM |            |            | SINGLE ROOM |            |            |
|------------------------------|-------------|------------|------------|-------------|------------|------------|
| price per week               | B&B         | Half Board | Full Board | B&B         | Half Board | Full Board |
| Alicante, Granada, Salamanca | 114€        | 134€       | 164€       | 144€        | 164€       | 194€       |
| Marbella, Sevilla, Valencia  | 144€        | 164€       | 194€       | 154€        | 184€       | 214€       |
| Malaga                       | -           | 204€       | 270€       | -           | 234€       | 290€       |
| Barcelona, Madrid, Tenerife  | 184€        | 204€       | 234€       | 214 €       | 234€       | 264€       |
| Cadiz, Pamplona              | -           | 204€       | 234€       | -           | 234€       | 264€       |