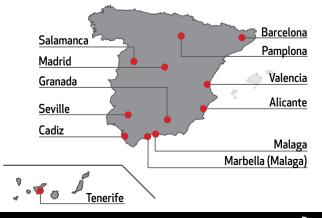

Textbooks are included (Barcelona, Granada, Cadiz, Madrid, Salamanca, Tenerife and Valencia).

# » SMALL CLASSES: 4 STUDENTS PER CLASS maximum 8

in Barcelona, Granada, Madrid, Salamanca, Tenerife and Valencia. Maximum 10 in Alicante, Cadiz, Marbella, Pamplona and Seville. Maximum 12 in Malaga.

# » MINIMUM AGE

17 years (16 in Malaga, Pamplona and Latin America; 14 in Alicante, Marbella and Seville).

LEVEL (Barcelona, Granada, Madrid, Salamanca, Tenerife and Valencia).

- » FREE ONE WEEK STUDY BREAK for every 12 weeks of your program with a minimum 4 week advance notice.
- » FREE CHANGE of course, city or school before or after arrival (except Cadiz, Malaga and Pamplona).
- » LEVEL test.
- » End-of-course CERTIFICATE
- » WELCOME PACK containing a map of the city.
- » Orientation TOUR.
- » WELCOME RECEPTION at the school.
- » Tutor, support.
- » FORMULA +1: an extra daily class covering culture and current events.
- » Unlimited access to the don Quijote ONLINE SPANISH COURSE (A1 and A2) during your stay.
- » MULTIMEDIA AREA with computer stations.
- » WI-FI ACCESS throughout the buildings.
- » Access to a LIBRARY with books on history, art, literature, magazines, newspapers, etc.
- » LANGUAGE EXCHANGES, known as "intercambios" with native speakers.
- » 24-hour EMERGENCY PHONE: 00 34 636 450 998