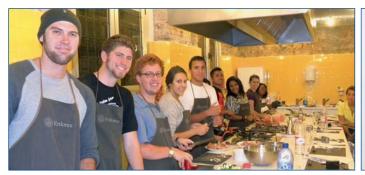

# **Spanish & Mediterranean Cooking**

#### BARCELONA | MALAGA | SALAMANCA

| Type of course                   | Lessons/week | 2 weeks |
|----------------------------------|--------------|---------|
| Cooking in Malaga                | 5            | 175 €   |
| Cooking in Barcelona & Salamanca | 10           | 395€    |

Start dates: Barcelona & Salamanca: January 5th, June 29th; Malaga: Every Monday, all year round Level: All levels

Minimum 3 students per class.

In the exceptional case that only 1 or 2 students are enrolled in a course in the same level, the school reserves the right to convert the course into a Private or Semi-private program which will result in a 50% reduction of