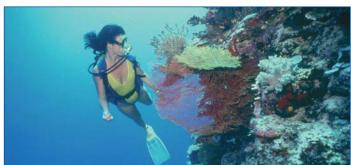

# **Scuba Diving**

#### TENERIFE

| Type of course                                     | 2 weeks | 3 weeks |
|----------------------------------------------------|---------|---------|
| Scuba Diving - PADI Open Water beginner / advanced | 395€    | -       |
| Scuba Diving - PADI Rescue Dive                    | 575 €   | -       |
| Scuba Diving - PADI Dive Master                    | -       | 695€    |

Start dates: Every Monday, all year round

Level: All levels

PADI Dive Master: not available to under 18's. PADI qualification required.

Number of weekly classes may vary by course. Please contact us for more information.