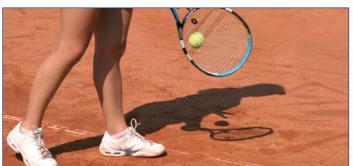

# **Golf / Tennis**

#### MARBELLA

| Type of course | Lessons/week | 1 week |
|----------------|--------------|--------|
| Golf / Tennis  | 10           | 300€   |

10 lessons per week: 5 hours of tennis or golf lessons + 5 hours of practice.

Golf & Tennis level: From beginner to advanced.

Clubs, rackets and balls are included.