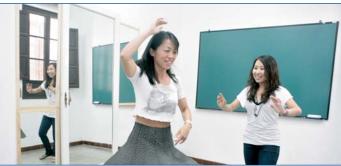

### Flamenco / Salsa Course

#### GRANADA | MADRID | MALAGA | MARBELLA | SEVILLE

| Type of course                            | Lessons/week | 1 week |
|-------------------------------------------|--------------|--------|
| Flamenco / Salsa Course*                  | 8            | 285€   |
| Start dates: Every Monday, all year round |              |        |

Level: All levels

Age: from 16 years old (exceptions can be made during the summer season).

\* In Madrid salsa classes not available.

Please note that students may need to purchase: Flamenco shoes, flamenco skirt and leotard (approx. 90€).